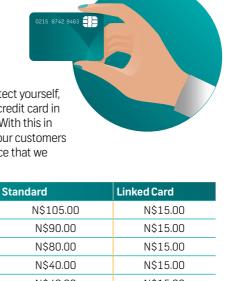

## **Automatic Debt protection**

**Monthly Account Fees** 

FNB recognizes that you have a real need to protect yourself, and your family, from outstanding debt on your credit card in the event of your death or permanent disability. With this in mind, Automatic Debt Protection is available to our customers at no additional cost. We are pleased to announce that we have simplified our annual card fees.

| monthly / lood and lood                                          | o tarradra                    |           |  |
|------------------------------------------------------------------|-------------------------------|-----------|--|
| FNB Private Wealth Credit Card (per Month)                       | N\$105.00                     | N\$15.00  |  |
| FNB Private Clients Credit Card (per Month)                      | N\$90.00                      | N\$15.00  |  |
| FNB Platinum Credit Card (per Month)                             | N\$80.00                      | N\$15.00  |  |
| FNB Gold Credit Card (per Month)                                 | N\$40.00                      | N\$15.00  |  |
| FNB Silver Credit Card (per Month)                               | N\$40.00                      | N\$15.00  |  |
| FNB Card Value-add Services Fees                                 |                               |           |  |
| Comprehensive Global Travel Insurance                            | Fre                           | е         |  |
| Online Banking (Except Payments)                                 | Fre                           | е         |  |
| Automatic Debt Protection                                        | Fre                           | е         |  |
| inContact (SMS & e-mail)                                         | Free                          |           |  |
| E-mailing of Statements                                          | Free                          |           |  |
| Lost Card Protection                                             | Free                          |           |  |
| Cellphone Banking Subscription                                   | Fre                           | e         |  |
| Withdrawals                                                      |                               |           |  |
| Cash Withdrawal – FNB ATM (Cardless Cash Withdrawal Fee aligned) | N\$11.00 pe                   | er N\$500 |  |
| Other Bank's ATM                                                 | N\$15.00 + N\$11.00 per N\$50 |           |  |
| Consultant Assisted (FNB Branch)                                 | N\$75.00 + 2.60 % of value    |           |  |
| International ATM Withdrawals                                    | N\$65.00 + 2.60 % of value    |           |  |
| Cash on Budget                                                   |                               |           |  |
| Private Wealth, Private Clients, Platinum                        | N\$65.00 + 2.00% of value     |           |  |
| Gold                                                             | N\$65.00 + 2.25% of value     |           |  |
| Silver                                                           | N\$65.00 + 2.50% of value     |           |  |
|                                                                  |                               |           |  |