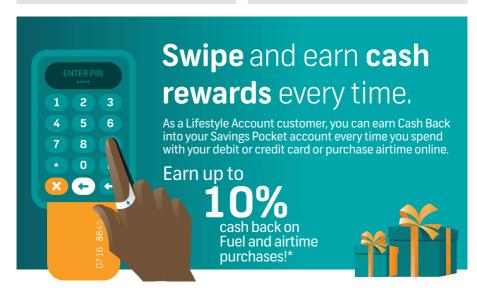

- Individuals must earn between N\$5,000 to N\$30,000 per month or N\$60,000 to N\$360,000 per annum
- The account has two pricing options, namely: Pay As You Use (PAYU) and Electronic Pricing Option (EPO)
- Customers on EPO receive unlimited free electronic transactions
- Free funeral cover of N\$2.500
- · Free debit order switching
- Free prepaid electricity purchases
- Free airtime purchases on EPO
- Free subscription to Online Banking, Cellphone Banking and the FNB App
- Free inContact Messaging Service
- Access to Lending, Investment and Insurance products and services
- Ability to earn Cash Back with FNB Rewards
- You can qualify for an FNB Gold Credit Card

- Individuals must earn between N\$30,000 to N\$ N\$62,500 per month or N\$360,000 to N\$750,000 per annum
- The account has two pricing options, namely: Pay As You Use (PAYU) and Electronic Pricing Option (EPO)
- Customers on EPO receive unlimited free electronic transactions
- Free debit order switching
- Free funeral cover of N\$2,500
- Free prepaid electricity purchases
- · Free airtime purchases on EPO
- Free subscription to Online Banking, Cellphone Banking and FNB App
- Free inContact Messaging Service
- Access to Premium Banking Suites
- Access to Lending, Investment and Insurance
- Ability to earn Cash Back with FNB Rewards
- You can qualify for an FNB Platinum Credit Card

- Individuals must earn between N\$62,500 to N\$ N\$125,500 per month or N\$750,000 to N\$1,500,000 per annum.
- The account has one pricing option: Electronic Pricing Option (EPO)
- Customers on EPO receive unlimited free electronic transactions
- · Free debit order switching
- Free funeral cover of N\$2,500
- Free digital prepaid electricity purchases
- Free subscription to Online Banking, Cellphone Banking and the FNB App.
- Free inContact Messaging service
- · Access to Personal Banker
- Receive support from a Team of Structured Lending, Wealth Management, Fiduciary and Insurance Broker Specialists
- Ability to earn Cash Back with FNB Rewards
- Save in up to 4 currencies with the Multi Currency Account (MCA)

Senior Lifestyle Account

The **Senior Lifestyle Account** is designed for customers that are 55 years or older. It offers benefits to add quality and convenience for everyday living.

- Individuals must be able to maintain a minimum balance of N\$7,500 in order to qualify for a number of free transactions per month. This includes: Monthly Account Fee, Debit Card Purchases, Electronic Transactions, Debit Orders and more. This effectively means our Senior Lifestyle Account holders can bank for free. Other benefits include:
- Free funeral cover of N\$2,500
- Free debit order switching
- Free prepaid electricity
- Free subscription to Online Banking, Cellphone Banking and FNB App.
- Free inContact Messaging service
- Access to Lending, Investment, Fiduciary and Insurance products and services
- Ability to earn Cash Back with FNB Rewards